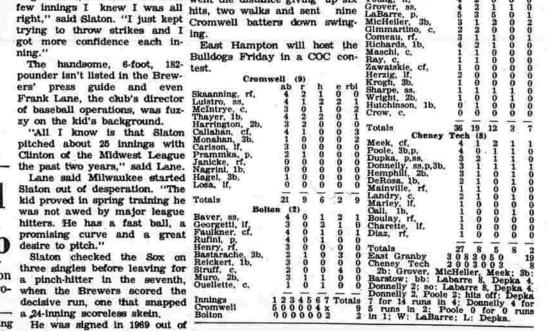

Slaton, who struck out two batters. Bolton's five tallies, Jim Poole finished The 20-year-old Slaton, who struck out two battern had two hits in up.

had two years of limited pro Jerry Georgetti had two hits in up.

Dave Meek rapped out two

experience after leaving junior three trips to the plate. Dave Meek rapped out two college, overpowered the Chicago White Sox for six innings ache and catcher John Struff and picked up one RBI. victory.

"I had a lot of butterflies in cues.

my stomach in my first major Bolton pitcher Jim Rufini Baratow, cf. league start, but after the first went the distance giving up six Young, if, few innings I knew I was all hits, two walks and sent nine LaBarre, p. LaBarre, p. MicHeller, 3b, Clumpartine, c. rors. The latter had four mis-day against Windham Tech.



# With two runs in, two on and nobody out, Kasko called on Bolin, but the tall right-hander didn't come through. He got Jim French to ground to George Scott, but then missed the bag. Then he walked two take Scott's throw, loading the bases. Then he walked two straight batters, forcing in a pair of runs. Now with the score 5-4, the bases still loaded, and still nobody out, Kasko brought in left. Scheinblum. With two runs in, two on and nobody out, Kasko called on Bolin, but the tall right-hander didn't come through. He got Jim French to ground to George Scott, but then missed the bag. Then he walked two straight batters, forcing in a pair of runs. Now with the score board bases still loaded, and still nobody out, Kasko brought in left. With two runs in, two on and nobody out, Kasko called