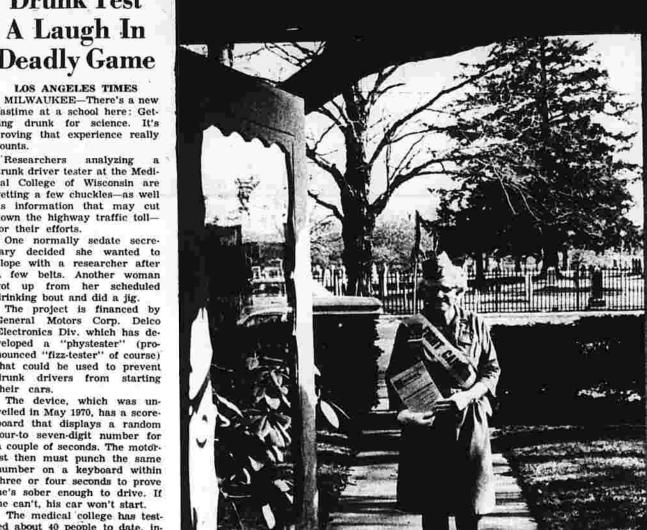

lth en-

The students didn't hold their drinks very well - several got sick at a 0.1 per cent blood alcohol level while most Delco executives "weren't even feeling happy at this point." Dr. Peterson calls it a "graphic ilostration of what experience

Whether or not phystesters will show up in cars depends on results of federal tests in which about 50 will be installed on government owned cars. In the meantime, testing will continue in Milwaukee, where a Delco man says, "there's shortage of volunteers.'

#### French Rocket

PARIS (AP) - A French Diamant B rocket fired from French Guiana put a 211-pound satellite in orbit today to study

ter for Scientific Research at Bretigny sur Orge said all three stages apparently worked as planned and the orbit appeared satellite sent aloft by France.



Cancer Crusaders Make Weekend Calls

An open door welcomes Mrs. Kenneth Aseltine of 784 E. Middle Tpke., cancer chairman of the VFW Auxiliary, as she prepares for Saturday and Sunday's Cancer Crusade in Manchester. Over 650 volunteers will be calling on their neighbors this weekend asking for funds and leaving an educational message at each door. All volunteers will have an official kit and identification when they solicit. For many years, the VFW Auxiliary has been responsible for covering a large part of the town during the annual crusades. Returns are to be made to the Cancer Society office, 237 E. Center St., or to Coret Casuals, on Main St. The research, education and service program of the American Cancer Society is dependent on funds collected in the crusade.

TENNIS

#### **Voter